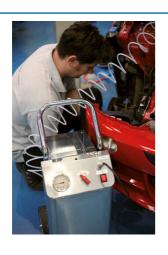

## **Brake/Clutch Bleeder 12V**

A portable, self contained, pressurised brake bleeder which is powered from the vehicle's 12V battery the output pressure is adjustable up to a maximum of 36psi (2.5 bar). Suitable for professional workshop use and can also be used on hydraulic clutch systems.