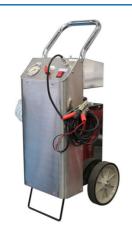

## **Brake/Clutch Bleeder 12V**

A portable, self contained, pressurised brake bleeder which is powered from the vehicle's 12V battery the output pressure is adjustable up to a maximum of 36psi (2.5 bar). Suitable for professional workshop use and can also be used on hydraulic clutch systems.

## **Additional Information**

- Made from a stainless steel case with a reservoir tank that has a 5 litre capacity which enables the entire braking system fluid to be replaced in one fill without the risk of the reservoir running dry.
- The internal pressure pump is conveniently powered from the vehicle's 12V battery. Pressure adjustable up to 36psi (2.5 bar).
- · Supplied with catchment bottle and a syringe to remove old fluid and to help set the level.
- Suitable for both hydraulic brake and clutch systems.
- Supplied with a 44mm European brake fluid reservoir adaptor. Cap kit available, please see Laser Part No. 7101.