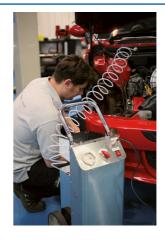

## **Brake/Clutch Bleeder 12V**

A portable, self contained, pressurised brake bleeder which is powered from the vehicle's 12V battery the output pressure is adjustable up to a maximum of 36psi (2.5 bar). Suitable for professional workshop use and can also be used on hydraulic clutch systems.

## **Additional Information**

- Made from a stainless steel case with a reservoir tank that has a 5 litre capacity which enables the entire braking system fluid to be replaced in one fill without the risk of the reservoir running dry.
- The internal pressure pump is conveniently powered from the vehicle's 12V battery. Pressure adjustable up to 36psi (2.5 bar).
- · Supplied with catchment bottle and a syringe to remove old fluid and to help set the level.
- Suitable for both hydraulic brake and clutch systems.
- Supplied with a 44mm European brake fluid reservoir adaptor. Cap kit available, please see Laser Part No. 7101.