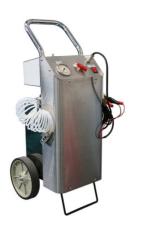

## **Brake/Clutch Bleeder 12V**

A portable, self contained, pressurised brake bleeder which is powered from the vehicle's 12V battery the output pressure is adjustable up to a maximum of 36psi (2.5 bar). Suitable for professional workshop use and can also be used on hydraulic clutch systems.

## **Additional Information**

- Made from a stainless steel case with a reservoir tank that has a 5 litre capacity which enables the entire braking system fluid to be replaced in one fill without the risk of the reservoir running dry.
- The internal pressure pump is conveniently powered from the vehicle's 12V battery. Pressure adjustable up to 36psi (2.5 bar).
- · Supplied with catchment bottle and a syringe to remove old fluid and to help set the level.
- Suitable for both hydraulic brake and clutch systems.
- Supplied with a 44mm European brake fluid reservoir adaptor. Cap kit available, please see Laser Part No. 7101.